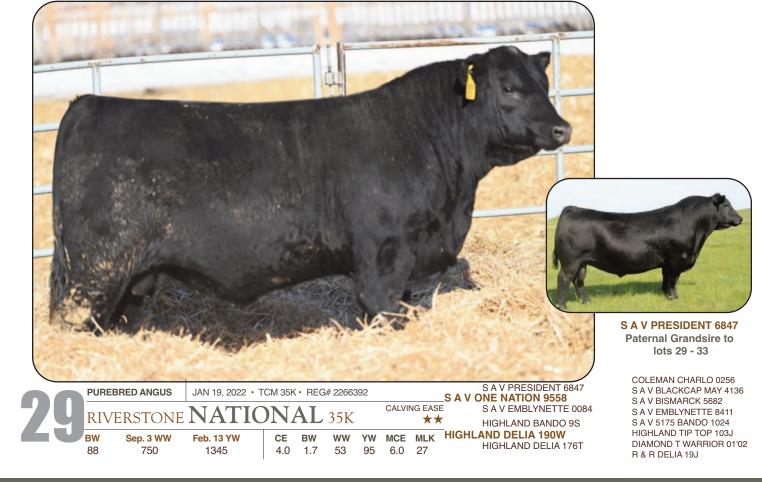

#### SIRE OF LOTS 29, 30, 31, 32 & 33

One Nation is the impressive President son from the 2020 SAV sale where he was selected for his completeness and built in cow power with calving ease credentials. In the Canadian database, One Nation is in the top 5% for CED and top 10% for BW, making him an obvious choice for the heifer pen but he maintains a YW EPD in the top 6% so you're not sacrificing any performance on cows.

S A V BISMARCK 5682 AVF SARA 0045 MAY-WAY 112 819 MAY-WAY LADY BANDO 745 DMM CREED 75W HIGHLAND EVENING TINGE 12X HIGHLAND MARVEL 80Z HIGHLAND TIP TOP 9Z

|   |   | PUR             | EBRED ANGUS             | JAN 7, 2022 • TCM 1K • REG# 2266393 |                  |                  |                 |                  | S A V PRESIDENT 6847<br>S A V ONE NATION 9558 |                  |                                                        |  |
|---|---|-----------------|-------------------------|-------------------------------------|------------------|------------------|-----------------|------------------|-----------------------------------------------|------------------|--------------------------------------------------------|--|
| K | ш | RI              | VERSTONE                | NATIO                               | DN               | AL               | 1K              |                  | CALVI                                         |                  |                                                        |  |
| U | U | <b>BW</b><br>83 | <b>Sep. 3 WW</b><br>680 | Feb. 13 YW<br>1200                  | <b>CE</b><br>5.0 | <b>BW</b><br>2.2 | <b>WW</b><br>56 | <b>YW</b><br>102 | MCE<br>7.0                                    | <b>MLK</b><br>27 | RIVERSTONE ELSA ERICA 183G<br>HIGHLAND ELSA ERICA 181B |  |