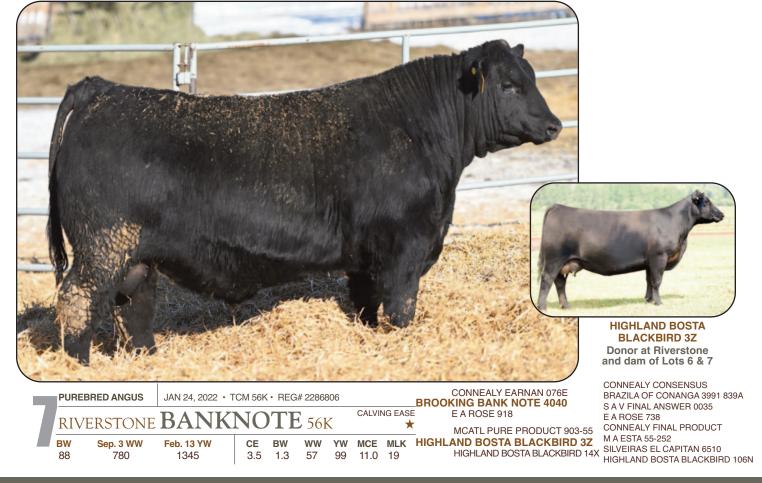

Coleman Bravo 6313

#### SIRE OF LOT 8

One of the absolute hottest sires in the beef industry! Bravo is a physical and genetic masterpiece that checks all of the boxes. Physically he is tanky, powerful and well balanced; genetically he combines two of the best animals ever raised at Coleman Angus – Charlo and Donna 714. Bravo has one of the most balanced EPD profiles available, being extremely low birth with above average growth.