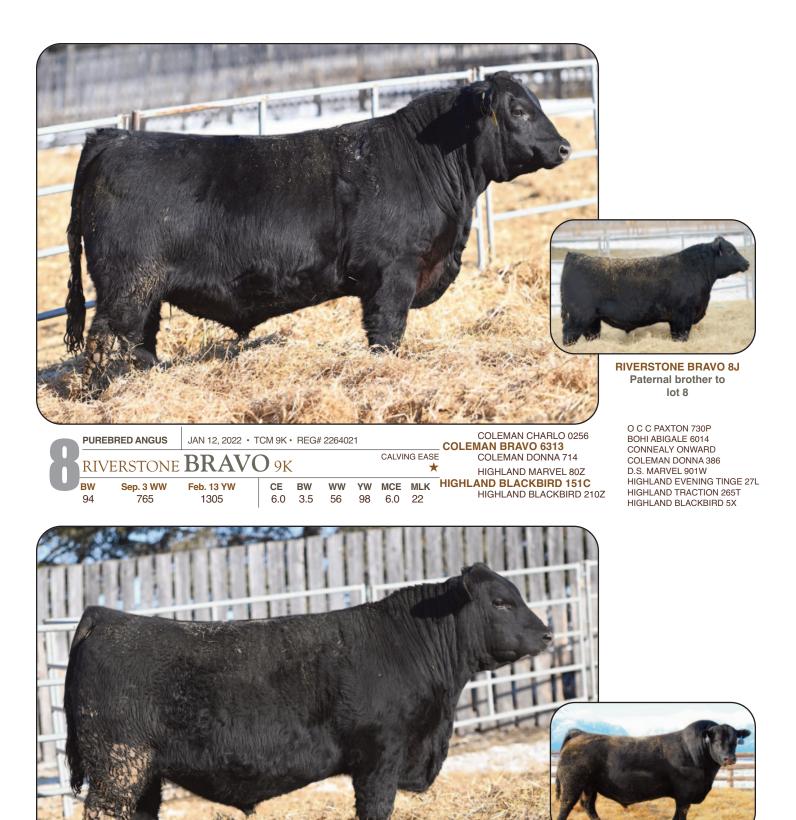

Coleman Bravo 6313

#### SIRE OF LOT 8

One of the absolute hottest sires in the beef industry! Bravo is a physical and genetic masterpiece that checks all of the boxes. Physically he is tanky, powerful and well balanced; genetically he combines two of the best animals ever raised at Coleman Angus – Charlo and Donna 714. Bravo has one of the most balanced EPD profiles available, being extremely low birth with above average growth.