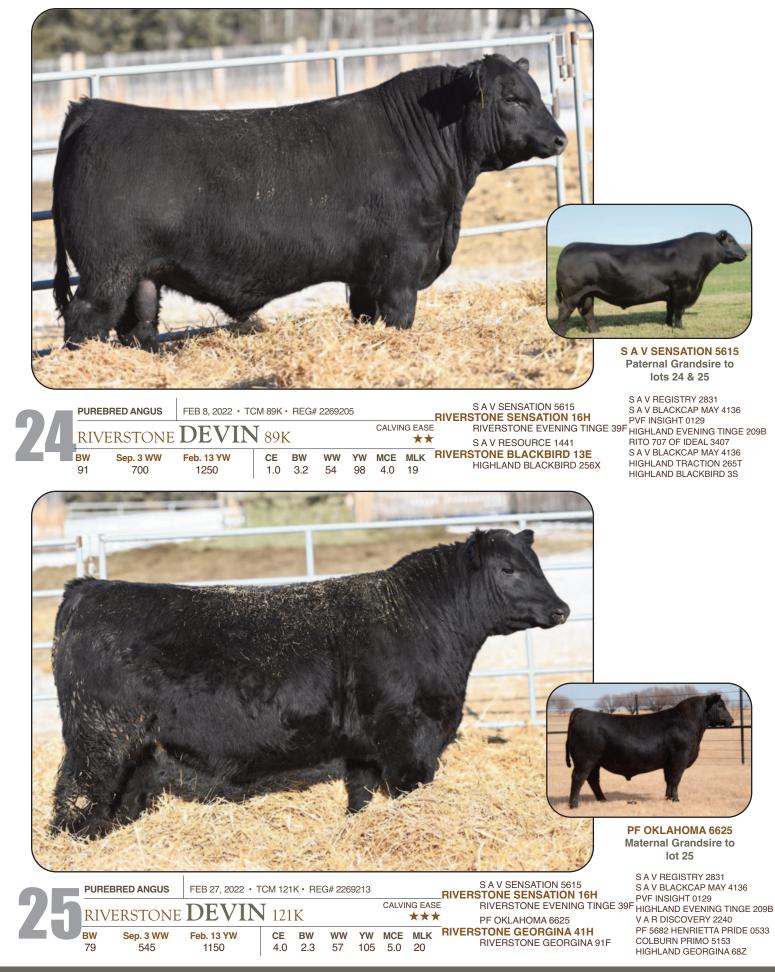

#### **Riverstone Resource 75E**

SIRE OF LOTS 24 & 25

Riverstone Sensation 16H was a bull that we kept for our heifer pen! This herdsire was off the charts in terms of calving ease because of his streamlined makeup and smooth shape and skeleton. When we first used him on first calvers it was to get them out trouble free but wow were we surprised when those calves put on the pounds and had comparable performance with some of our top AI cow bulls. We lost this bull last spring so the progeny from this guys is limited.

SIRE OF LOTS 34, 35, 36, 37 & 38 Riverstone Resource 75E is an own son of SAV Resource 1441 and out of one of Riverstones top Angus females. We elected to keep this bull as a walking sire in the Riverstone program because of his impressive mass and smooth frame, with a maternal powerhouse built into his pedigree. This sire puts it all together for us... power and performance in a smooth complete package.