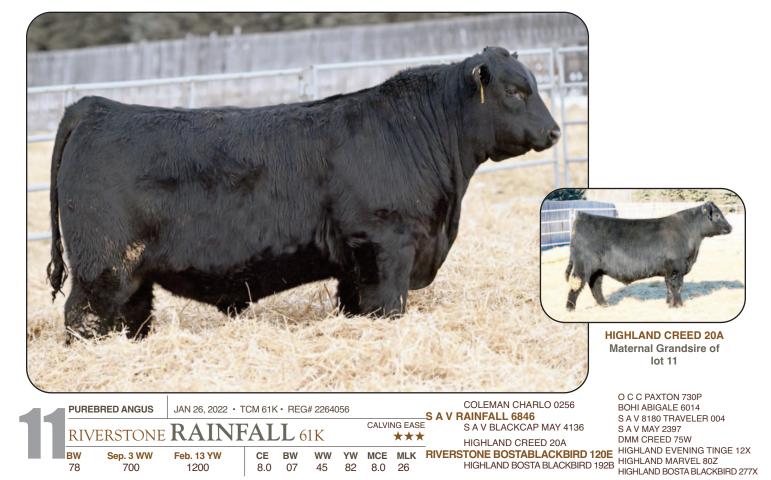

#### 6 **REFERENCESIRES BIVERSTONE**

SIRE OF LOTS 12, 13, 14, 15 & 16 Bloodline is the next great sire from Schaff Angus Valley and was the \$250,000 lead-off and top-selling bull from

the 2020 SAV Sale. He takes honors as the most popular and heavily used bull of his calf crop in the Angus breed on the fast track to stardom. He has awestruck everyone who has seen him with his massive dimension, soundness and herdbull charisma.

HIGHLAND BLACKBIRD 3S

| PUR             | EBRED ANGUS             | JAN 16, 2022 • 1   | FCM 18K          | • REG            | # 22640         | )29              | S A V RAINFALL 6846<br>S A V BLOODLINE 9578 |                  |                                                  |  |  |
|-----------------|-------------------------|--------------------|------------------|------------------|-----------------|------------------|---------------------------------------------|------------------|--------------------------------------------------|--|--|
| RI              | VERSTONE                | BLOO               | DLI              | N                | E 181           | K                | CALVI                                       | NG EASE          | S A V EMBLYNETTE 2369<br>S A V PIONEER 7301      |  |  |
| <b>BW</b><br>94 | <b>Sep. 3 WW</b><br>775 | Feb. 13 YW<br>1320 | <b>CE</b><br>1.0 | <b>BW</b><br>3.4 | <b>WW</b><br>61 | <b>YW</b><br>111 | <b>MCE</b><br>9.0                           | <b>MLK</b><br>22 | HIGHLAND BLACKBIRD 1Z<br>HIGHLAND BLACKBIRD 256X |  |  |