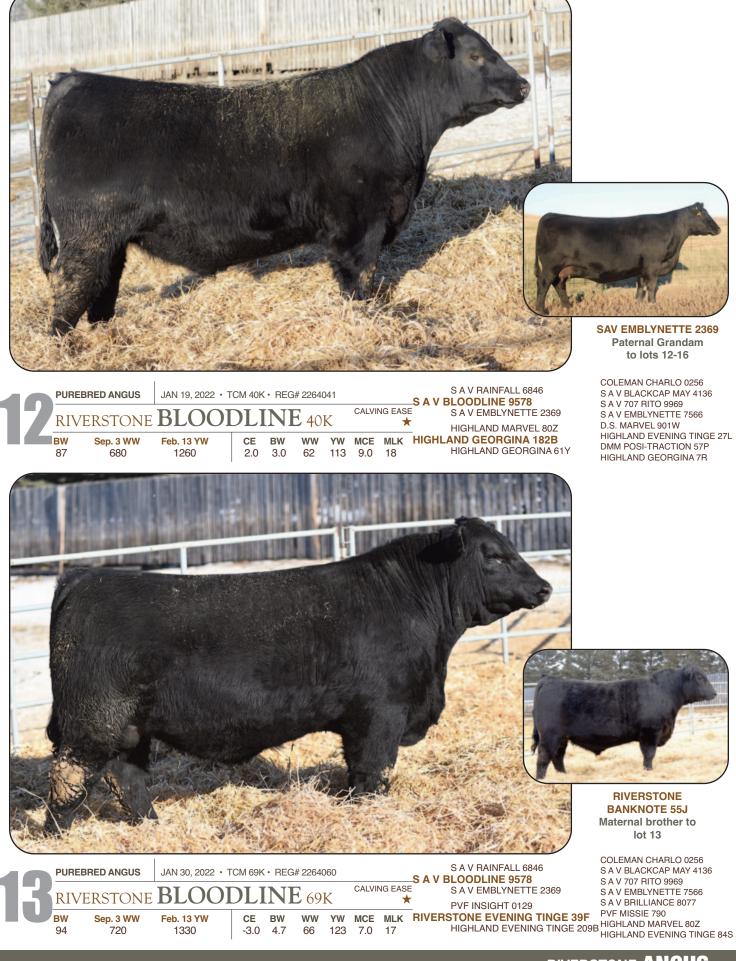

#### 6 **REFERENCESIRES BIVERSTONE**

SIRE OF LOTS 12, 13, 14, 15 & 16 Bloodline is the next great sire from Schaff Angus Valley and was the \$250,000 lead-off and top-selling bull from

the 2020 SAV Sale. He takes honors as the most popular and heavily used bull of his calf crop in the Angus breed on the fast track to stardom. He has awestruck everyone who has seen him with his massive dimension, soundness and herdbull charisma.

|    | PUR             | EBRED ANGUS             | JAN 20, 2022 • 1     | 0, 2022 • TCM 47K • REG# 2264047 |                  |                 |                  |                   | S A V RAINFALL 6846 |                                                  |  |  |
|----|-----------------|-------------------------|----------------------|----------------------------------|------------------|-----------------|------------------|-------------------|---------------------|--------------------------------------------------|--|--|
| lh | RIV             | VERSTONE                | <b>BLOODLINE</b> 47K |                                  |                  | CALVII          | NG EASE          |                   |                     |                                                  |  |  |
|    | <b>BW</b><br>96 | <b>Sep. 3 WW</b><br>725 | Feb. 13 YW<br>1300   | <b>СЕ</b><br>-5.0                | <b>BW</b><br>5.2 | <b>WW</b><br>60 | <b>YW</b><br>116 | <b>MCE</b><br>4.0 | <b>MLK</b><br>17    | HIGHLAND GEORGINA 103Z<br>HIGHLAND GEORGINA 126M |  |  |