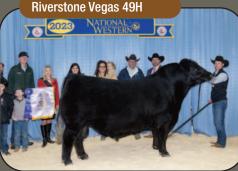

A new year always brings new challenges and new success. This past January we were fortunate to have raised the Reserve Champion Angus Bull at the Denver Stock Show, known as one of the biggest shows in all of North America. Riverstone Vegas 49H was sold out of this very sale in 2021, and although we have taken a step back from showing cattle ourselves, we are proud that our genetics can still go out and win banners and have show ring success for our customers. We are very excited that Riverstone Vegas 49H will be showing up in catalogs throughout the industry. We offer bulls every year that will have success in ring, or more importantly in herds nationally and internationally. Our feature bull this year is a Vegas son and is Lot 1. We also kept and used a full brother that is known as Roadhouse and has sons in the sale. We have many more outstanding calves on the ground his year that will be featured next year.

#### SIRE OF LOT 1

Riverstone Vegas has definitely made a name for himself in the past year. Vegas was the high seller in our 2021 bull sale and was purchased by Six Mile Ranch. This bull has since made a massive impact south of the border and is now being used and in part ownership with some of the best breeders in the business. His outcross pedigree makes him a unique peice to alot of popular Angus pedigrees.