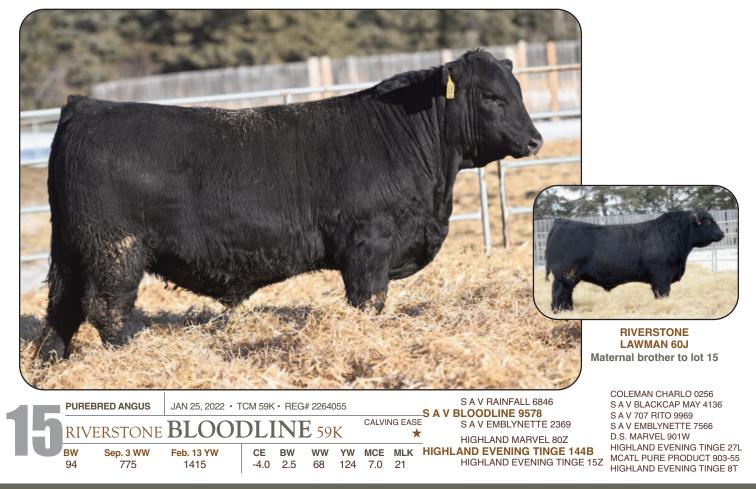

#### 6 **REFERENCESIRES BIVERSTONE**

SIRE OF LOTS 12, 13, 14, 15 & 16 Bloodline is the next great sire from Schaff Angus Valley and was the \$250,000 lead-off and top-selling bull from

the 2020 SAV Sale. He takes honors as the most popular and heavily used bull of his calf crop in the Angus breed on the fast track to stardom. He has awestruck everyone who has seen him with his massive dimension, soundness and herdbull charisma.