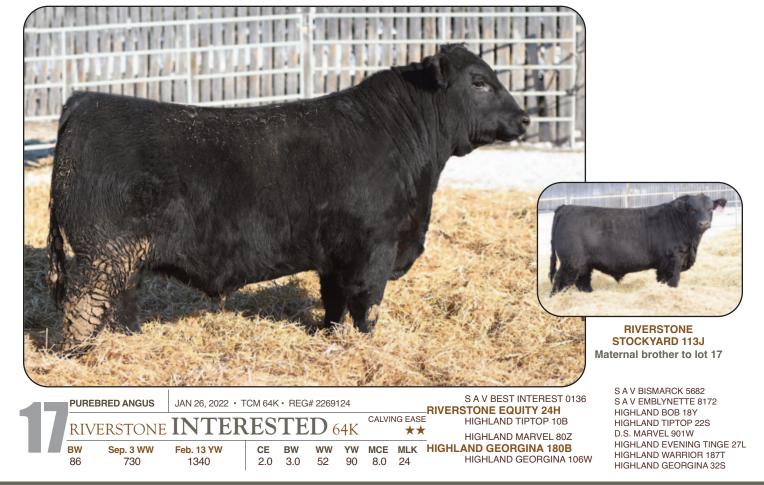

#### **Riverstone Equity 24H**

SIRE OF LOTS 17, 18 & 19

Riverstone Equity 24H was one of our favorites in the bull pen and ended up being selected in 2019 to be a major walking herdsire for our program. This son of SAV Best Interest is a powerhouse bull with lots of base and tons of bone that set onto a extremely sound foot. His moderate birthweight makes him very versatile and one we can use on cows or heifers.

S A V BISMARCK 5682 S A V EMBLYNETTE 8172 HIGHLAND BOB 18Y HIGHLAND TIPTOP 22S AVF BREAKOUT 54092S MAY-WAY LADY BANDO 086 BOSS HOSS 8132 MIA OF PEAK DOT 401T

Altra .

SAVBEST INTEREST 0136 Paternal Grandsire of lots 17 - 19