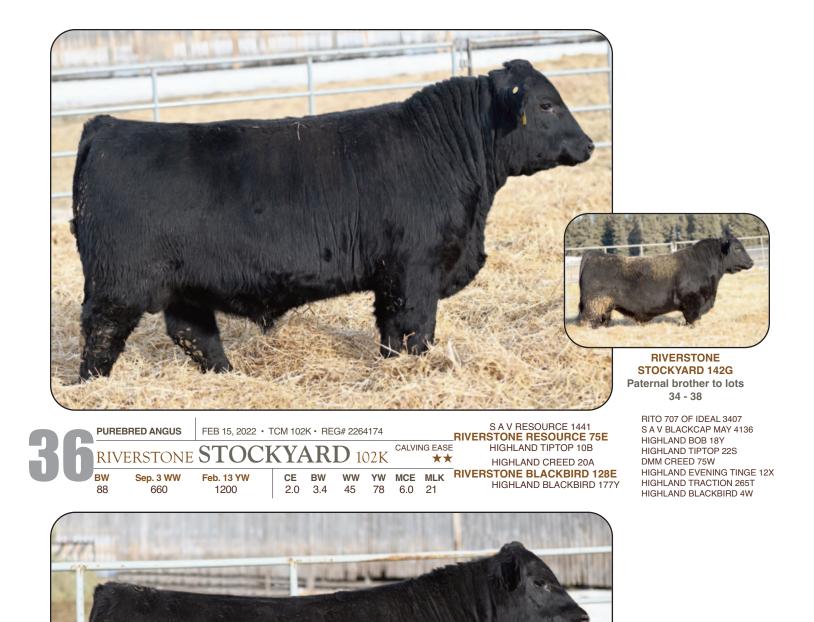

SIRE OF LOTS 34, 35, 36, 37 & 38 Riverstone Resource 75E is an own son of SAV Resource 1441 and out of one of Riverstones top Angus females. We elected to keep this bull as a walking sire in the Riverstone program because of his impressive mass and smooth frame, with a maternal powerhouse built into his pedigree. This sire puts it all together for us... power and performance in a smooth complete package.

HA COWBOY UP 5405C

HIGHLAND GEORGINA 68Z

CALVING EASE

18

YW MCE MLK

9.0

\*\*

125K

103

ww

56

|    |   | PURE            | BRED ANGUS              | MAR 6, 2022 • T    | CM 128K          | · REC            | G# 23000        | 018             |                   |                  | S A V RESOURCE 1441<br>RIVERSTONE RESOURCE 75E |
|----|---|-----------------|-------------------------|--------------------|------------------|------------------|-----------------|-----------------|-------------------|------------------|------------------------------------------------|
| 55 |   | RIV             | ERSTONE                 | STOC               | KY/              | AR               | <b>D</b> 12     | 28K             | CALVII            | NG EASE<br>★★    | HIGHLAND TIPTOP 10B<br>S A V PIONEER 7301      |
| U  | 1 | <b>BW</b><br>83 | <b>Sep. 3 WW</b><br>670 | Feb. 13 YW<br>1300 | <b>CE</b><br>2.0 | <b>BW</b><br>3.5 | <b>WW</b><br>54 | <b>YW</b><br>93 | <b>MCE</b><br>7.0 | <b>MLK</b><br>23 | HIGHLAND BARBARA 265Y<br>HIGHLAND BARBARA 27X  |