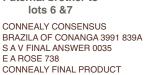

#### SIRE OF LOTS 6 & 7

Brooking Bank Note is cutting a huge swath through the Angus world and has been admired by many who have seen him. He is deep ribbed, heavy muscled, masculine, proud fronted and has ideal hoof shape. He is breeding , the same kind through his progeny.

|   | PURE            | BRED ANGUS              | FEB 2, 2022 • TC   | M 79K •          | REG#             | 228678          | 1               |             |                  | CONNEALY EARNAN 076E<br>BROOKING BANK NOTE 4040             |
|---|-----------------|-------------------------|--------------------|------------------|------------------|-----------------|-----------------|-------------|------------------|-------------------------------------------------------------|
| h | RIV             | <b>ERSTONE</b>          | BANK               | NO               | T                | E 79k           | ζ               | CALVI       | NG EASI          | E E A ROSE 918<br>MCATL PURE PRODUCT 903-55                 |
|   | <b>BW</b><br>95 | <b>Sep. 3 WW</b><br>715 | Feb. 13 YW<br>1255 | <b>СЕ</b><br>3.5 | <b>BW</b><br>1.3 | <b>WW</b><br>57 | <b>YW</b><br>99 | MCE<br>11.0 | <b>MLK</b><br>19 | HIGHLAND BOSTA BLACKBIRD 3Z<br>HIGHLAND BOSTA BLACKBIRD 14X |

M A ESTA 55-252 SILVEIRAS EL CAPITAN 6510 HIGHLAND BOSTA BLACKBIRD 106N

JAN 17, 2022 • TCM 29K • REG# 2264035

CE BW

5.0

1.4

A

29K

ww