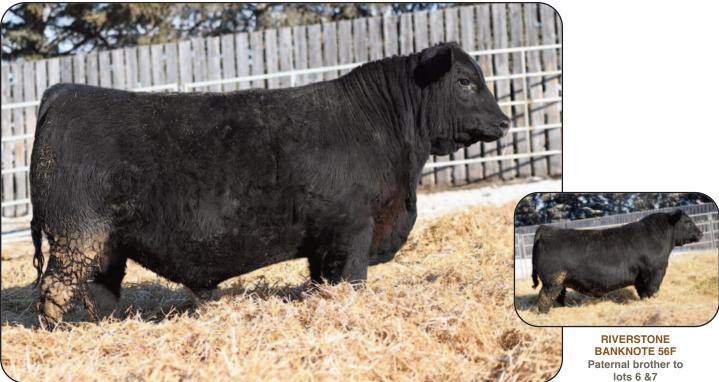

#### SIRE OF LOTS 6 & 7

Brooking Bank Note is cutting a huge swath through the Angus world and has been admired by many who have seen him. He is deep ribbed, heavy muscled, masculine, proud fronted and has ideal hoof shape. He is breeding , the same kind through his progeny.