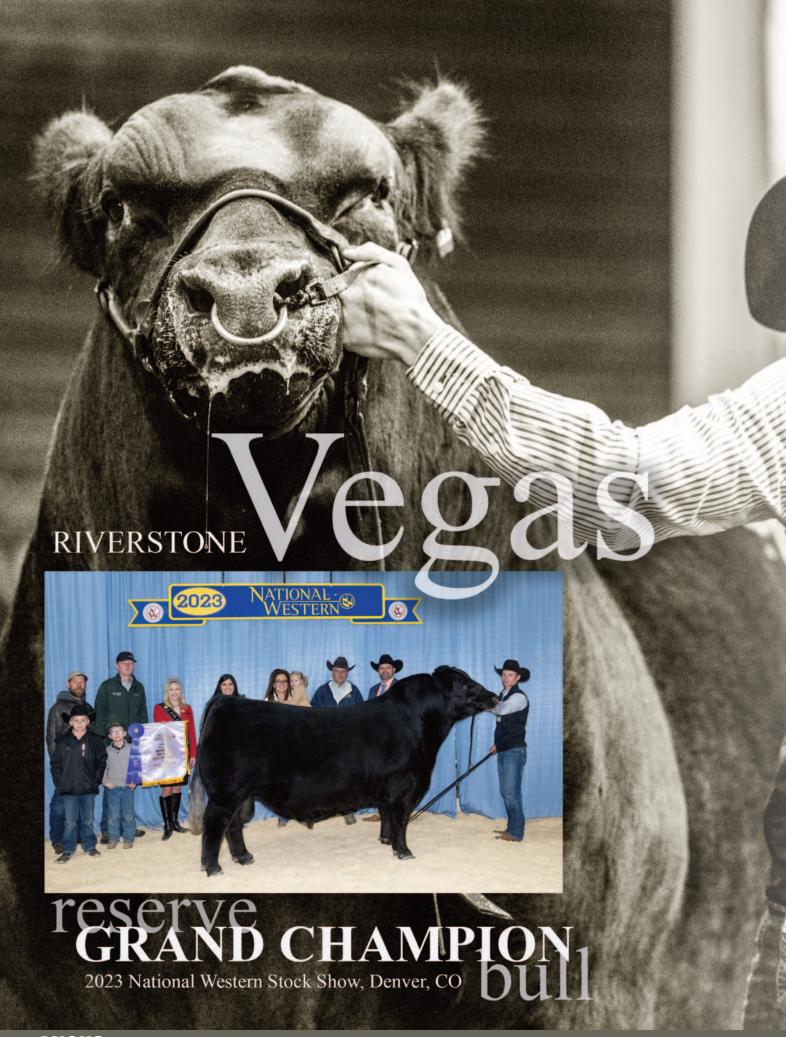

A new year always brings new challenges and new success. This past January we were fortunate to have raised the Reserve Champion Angus Bull at the Denver Stock Show, known as one of the biggest shows in all of North America. Riverstone Vegas 49H was sold out of this very sale in 2021, and although we have taken a step back from showing cattle ourselves, we are proud that our genetics can still go out and win banners and have show ring success for our customers. We are very excited that Riverstone Vegas 49H will be showing up in catalogs throughout the industry. We offer bulls every year that will have success in ring, or more importantly in herds nationally and internationally. Our feature bull this year is a Vegas son and is Lot 1. We also kept and used a full brother that is known as Roadhouse and has sons in the sale. We have many more outstanding calves on the ground his year that will be featured next year.

#### SIRE OF LOT 1

Riverstone Vegas has definitely made a name for himself in the past year. Vegas was the high seller in our 2021 bull sale and was purchased by Six Mile Ranch. This bull has since made a massive impact south of the border and is now being used and in part ownership with some of the best breeders in the business. His outcross pedigree makes him a unique peice to alot of popular Angus pedigrees.