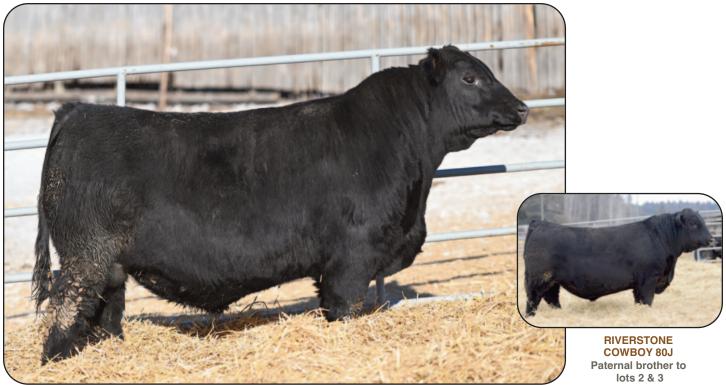

#### SIRE OF LOTS 2 & 3

This is an exceptional bull on paper and even more impres-sive in terms of his phenotype. Wide based, long spined, big bodied, sound made, with excellent feet and legs. Perfect bull to put the punch and power back into your Angus cattle. A breed changer from a growth performance and body mass standpoint.