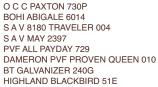

#### SAV Rainfall 6846

#### SIRE OF LOTS 9, 10 & 11

Rainfall is the next great calving ease sire from Schaff Angus Valley. He sires added length, soundness and unmistakable herd bull presence in his sons. His daughters are stunning in an elegant maternal package. Rainfall sets him-self apart with his dominating hip and rear leg structure with muscle shape and flawless phenotype.

83

RIVERSTONE

Sep. 3 WW

675

COLMAN CHARLO 0256 Paternal Grandsire of lots 9-11

COLEMAN CHARLO 0256

S A V BLACKCAP MAY 4136

HIGHLAND TRACTION 265T

HIGHLAND ELSA ERICA 85W

SAV RAINFALL 6846

MCE MLK HIGHLAND ELSA ERICA 198Z

CALVING EASE

7.0 24

\*\*\*

O C C PAXTON 730P BOHI ABIGALE 6014 S A V 8180 TRAVELER 004 S A V MAY 2397 DMM POSI-TRACTION 57P HIGHLAND ELSA ERICA 22R HIGHLAND BANDO 9S HIGHLAND ELSA ERICA 127P