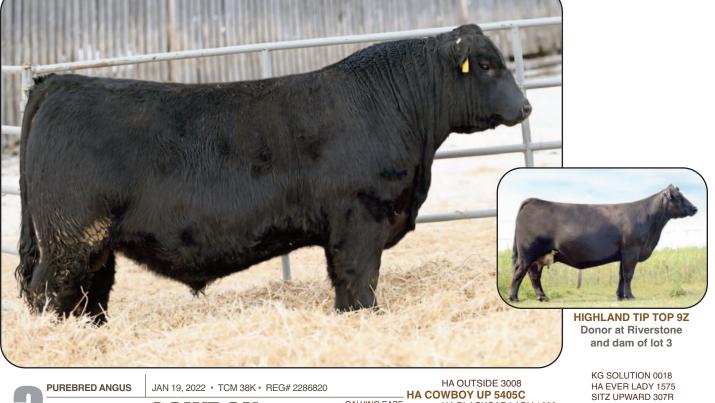

| PURE            | BRED ANGUS              | JAN 24, 2022 • T   | CM 57K           | · REG            | G# 22640        | )54             | HA OUTSIDE 3008<br>HA COWBOY UP 5405C |           |                                                  |  |  |
|-----------------|-------------------------|--------------------|------------------|------------------|-----------------|-----------------|---------------------------------------|-----------|--------------------------------------------------|--|--|
| RIV             | RIVERSTONE COWBOY 57K   |                    |                  |                  |                 |                 |                                       |           | E HA BLACKCAP LADY 1602<br>HIGHLAND CREED 20A    |  |  |
| <b>BW</b><br>83 | <b>Sep. 3 WW</b><br>760 | Feb. 13 YW<br>1395 | <b>CE</b><br>6.0 | <b>BW</b><br>2.3 | <b>ww</b><br>54 | <b>YW</b><br>94 | MCE<br>7.0                            | MLK<br>22 | RIVERSTONE BARBARA 198D<br>HIGHLAND BARBARA 172T |  |  |

KG SOLUTION 0018 HA EVER LADY 1575 SITZ UPWARD 307R HA BLACKCAP LADY 5515 DMM CREED 75W HIGHLAND EVENING TINGE 12X DIAMOND T WARRIOR 01'02 HIGHLAND BARBARA 19F

HA BLACKCAP LADY 5515

BON VIEW NEW DESIGN 1407

GAMBLES HOT ROD

SILVEIRAS ELBA 2520

HIGHLAND TIP TOP 103J

HA COWBOY UP 5405C HA BLACKCAP LADY 1602 CALVING EASE RIVERSTONE COWBO JY 38K  $\star$ SILVEIRAS STYLE 9303 YW MCE MLK HIGHLAND TIP TOP 9Z Sep. 3 WW BW Feb. 13 YW BW CE ww HIGHLAND TIP TOP 47N 885 1390 90 6.5 2.3 55 101 6.5 16