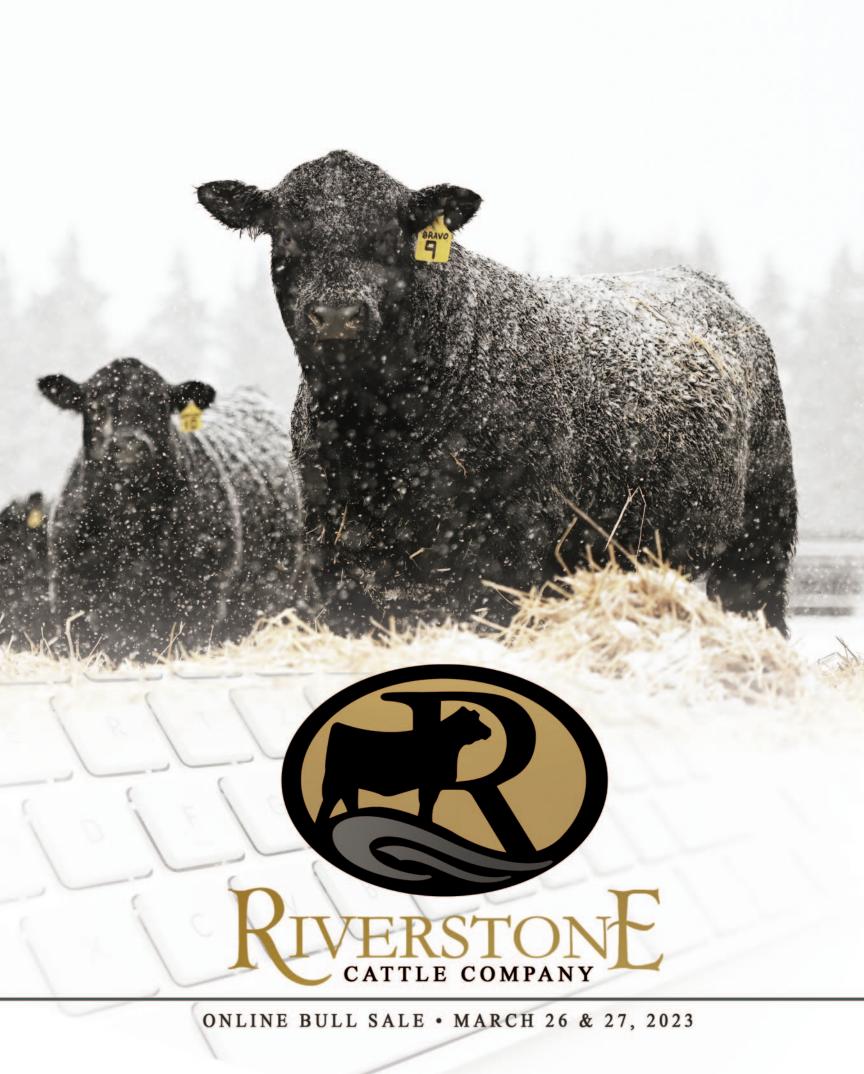

Welcome everyone to our 2023 Riverstone Bull Sale that will be held once again online. Another trip around the sun has come and gone and here we are ready for breeding decisions and plans. I hope everyone is having a successful calving season as the weather so far has been cooperating beautifully. Hopefully it continues for the next few months for the later spring calving operations and early breeding programs.

A new year always brings new challenges and new success. This past January we were fortunate to have raised the Reserve Champion Angus Bull at the Denver Stock Show, known as one of the biggest shows in all of North America. Riverstone Vegas 49H was sold out of this very sale in 2021, and although we have taken a step back from showing cattle ourselves, we are proud that our genetics can still go out and win banners and have show ring success for our customers. We are very excited that Riverstone Vegas 49H will be showing up in catalogs throughout the industry. We offer bulls every year that will have success in ring, or more importantly in herds nationally and internationally. Our feature bull this year is a Vegas son and is Lot 1. We also kept and used a full brother that is known as Roadhouse and has sons in the sale. We have many more outstanding calves on the ground his year that will be featured next year.

We would not have traded this beautiful winter for anything, however it does come with some downfalls. With this mild weather comes softer ground and more tag on the bulls. We are pretty low key when it comes to picturing our bulls as it is only three of us, no chute crew and no extra fluff and puff. They may not look like show bulls in the catalog, but that doesn't mean they cannot become one.