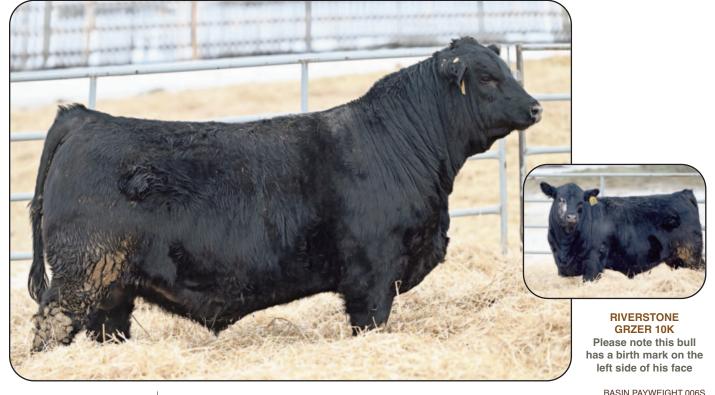

|   | PUREB           | RED ANGUS               | JAN 13, 2022 • T   | CM 10k           | BASIN PAYWEIGHT 1682 |                 |                  |            |                  |                                            |
|---|-----------------|-------------------------|--------------------|------------------|----------------------|-----------------|------------------|------------|------------------|--------------------------------------------|
| h | RIVE            | ERSTONE                 | GRAZ               | ER               | 10K                  |                 |                  | CALVI      | NG EAS           |                                            |
| U | <b>BW</b><br>85 | <b>Sep. 3 WW</b><br>730 | Feb. 13 YW<br>1340 | <b>CE</b><br>3.0 | <b>BW</b><br>2.6     | <b>WW</b><br>60 | <b>YW</b><br>108 | MCE<br>8.0 | <b>MLK</b><br>21 | RIVERSTONE DELIA 73F<br>HIGHLAND DELIA 51A |