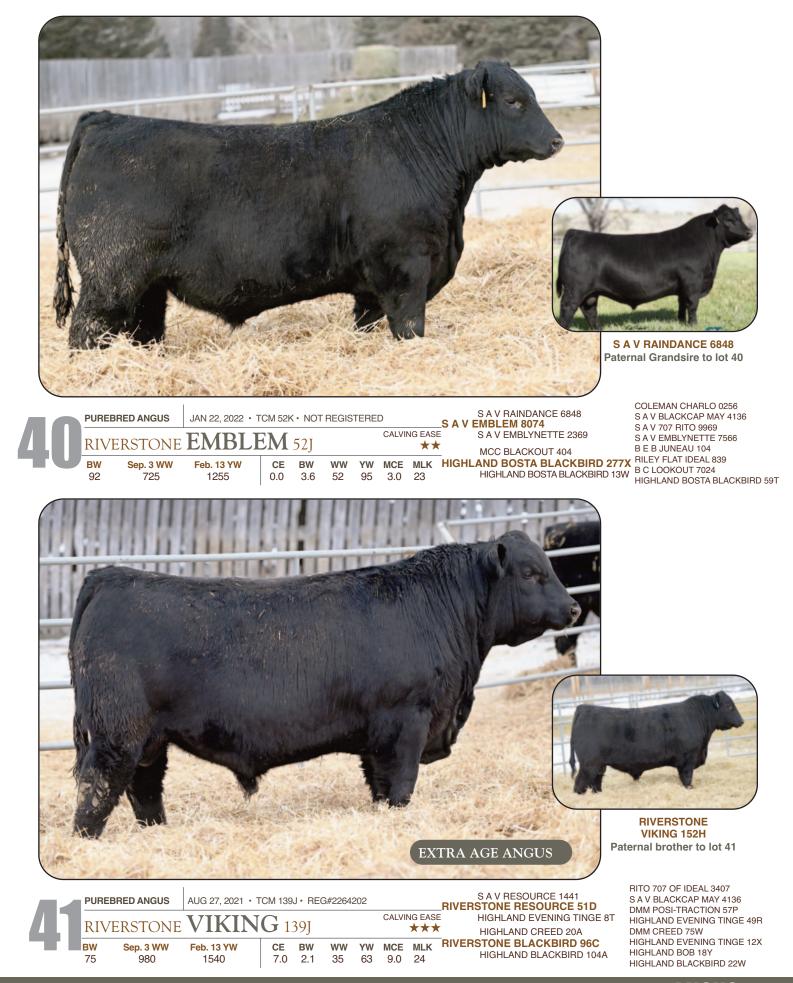

#### SIRE OF LOT 40

Emblem was one of the most talked about bulls of the 2019 spring sale season and settled as the second top selling bull at SAV. He has an absolute standout phenotype and pres-ence, combined with length, volume and shape. Emblem combines the foundation Emblynette cow family with Black-cap May 4136, the most recognizable beef cow in the world

#### SIRE OF LOTS 6 & 7

Brooking Bank Note is cutting a huge swath through the Angus world and has been admired by many who have seen him. He is deep ribbed, heavy muscled, masculine, proud fronted and has ideal hoof shape. He is breeding , the same kind through his progeny.