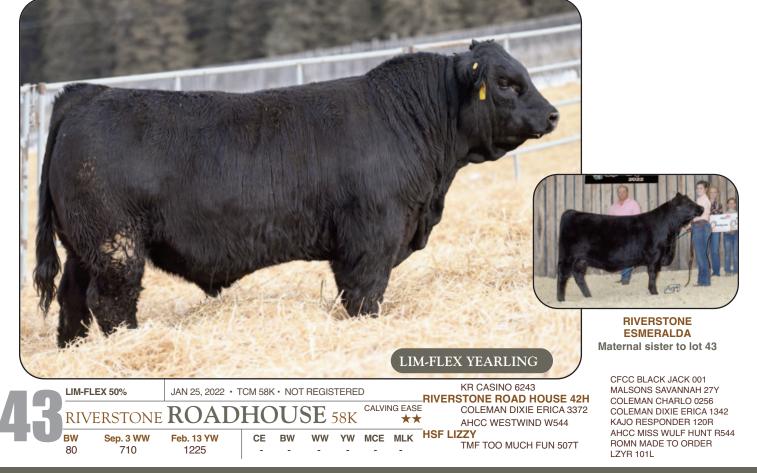

**Riverstone Road House 42H** 

SIRE OF LOTS 26, 27 & 43

Riverstone Road House 42H is a full brother to the 2023 Riversione Road House 42111's diversioner to the 2020 Reserve Grand Champion Bull at the National Western, Riverstone Vegas 49H. When we were deciding which of the full brothers to keep for ourselves as a walking bull we chose this bull because of his lighter birth weight the could be used on heifers. Unfortunately we lost this bull to an injury and we only had a handful of semen drawn on him. He is a sire in short supply and we will miss him in our program.

YW

|  | PUREB           | RED ANGUS               | JAN 20, 2022 • 1   | FCM 41K          | • REC            | G# 22640        | )42             |            |                  | KR CASINO 6243                                  |
|--|-----------------|-------------------------|--------------------|------------------|------------------|-----------------|-----------------|------------|------------------|-------------------------------------------------|
|  | RIVE            | ERSTONE                 | ROAD               | HC               | U                | SE 4            | 41K             | CALVII     |                  | COLEMAN DIXIE ERICA 3372<br>HIGHLAND MARVEL 80Z |
|  | <b>BW</b><br>90 | <b>Sep. 3 WW</b><br>780 | Feb. 13 YW<br>1310 | <b>CE</b><br>2.0 | <b>BW</b><br>3.7 | <b>WW</b><br>56 | <b>YW</b><br>98 | MCE<br>6.0 | <b>MLK</b><br>29 | HIGHLAND BARBARA 187B<br>HIGHLAND BARBARA 49T   |