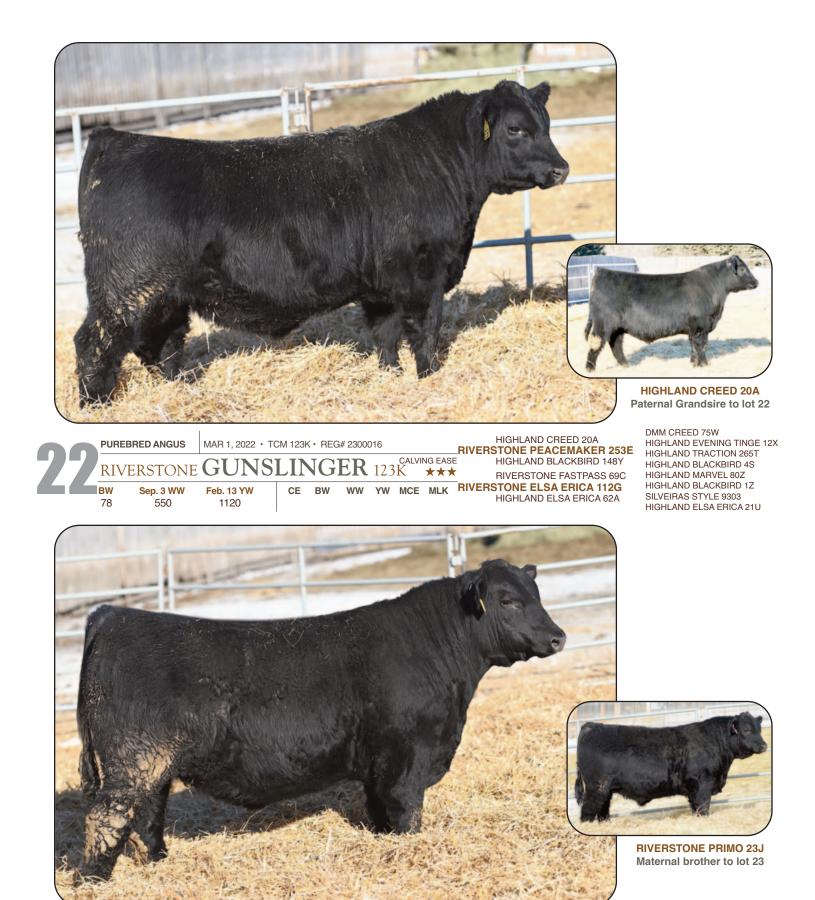

### Riverstone Peacemaker 253E

#### SIRE OF LOTS 20, 21 & 22

Riverstone Peacemaker is a tried and true older walking herdsire in our program. When we first started using him we had him in the heifer pen and was fantastic as a calving ease sire. He has now moved onto the cow pasture due to his overall mass and body and still he continues to work in all situations. His sire goes back to the Miller Wil-son sire DMM Creed who has produced some of our best and most powerful females in our program.