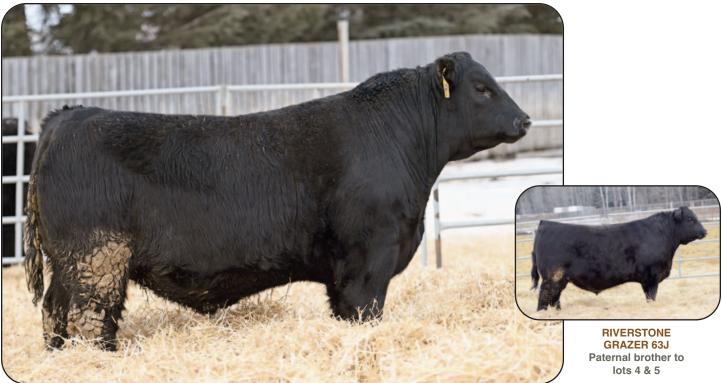

#### SIRE OF LOTS 6 & 7

Brooking Bank Note is cutting a huge swath through the Angus world and has been admired by many who have seen him. He is deep ribbed, heavy muscled, masculine, proud fronted and has ideal hoof shape. He is breeding , the same kind through his progeny.