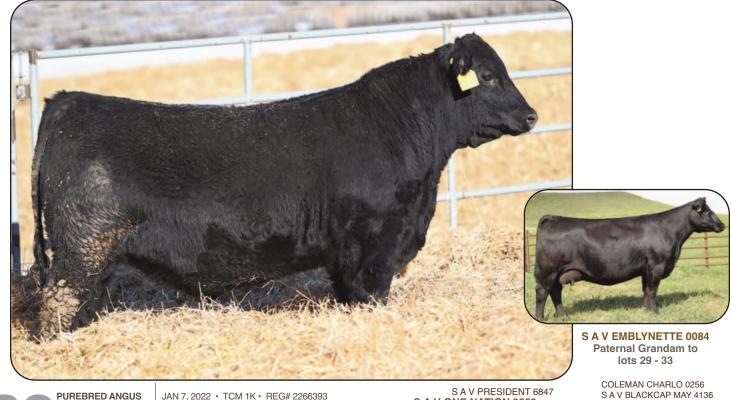

| PURE            | BRED ANGUS              | JAN 18, 2022 • 1   | S A V PRESIDENT 6847<br>S A V ONE NATION 9558 |                  |                 |                 |                   |           |                                                      |
|-----------------|-------------------------|--------------------|-----------------------------------------------|------------------|-----------------|-----------------|-------------------|-----------|------------------------------------------------------|
| עות             |                         | NATIC              | ) NT                                          | ۸T               | 2 412           |                 | CALVI             | NG EAS    |                                                      |
| KIV             | ERSIONE                 | INAIR              |                                               | 1L               | 34K             |                 |                   | ***       | S A V SEEDSTOCK 4838                                 |
| <b>BW</b><br>72 | <b>Sep. 3 WW</b><br>595 | Feb. 13 YW<br>1150 | <b>СЕ</b><br>10.0                             | <b>BW</b><br>0.0 | <b>WW</b><br>55 | <b>YW</b><br>99 | <b>мсе</b><br>9.0 | MLK<br>27 | RIVERSTONE ELSA ERICA 48H<br>HIGHLAND ELSA ERICA 34B |