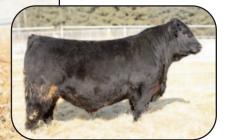

#### SIRE OF LOT 39

Silver Star's progeny are deep ribbed and with added ca-pacity, combined with that he is an excellent double digit calving ease option with added eye appeal and balance. Silver Star is a very strong footed, big structured and sound bull. He's an outcross pedigree to many of today's most heavily used sires, however he has excellent genetics and maternal lineage behind him! He is a clean fronted calving ease bull that will sire great looks with performance.

|     | 2011 | O TENS     | - 10 July        | 1.1     | 3.3    |                   | Carton | 245   | 5 12 | 198 - 1 3 N N J                                |
|-----|------|------------|------------------|---------|--------|-------------------|--------|-------|------|------------------------------------------------|
|     | PURE | BRED ANGUS | MAR 10, 2022 • 1 | FCM 135 | δK• RE | G# 2300           | 0019   |       |      | S A V RESOURCE 1441<br>RIVERSTONE RESOURCE 75E |
| ς κ | RIV  | ERSTONF    | STOCI            | XY/     | AR     | $\mathbf{D}_{12}$ | 35K    | CALVI |      | HIGHLAND TIPTOP 10B                            |
| U   | BW   | Sep. 3 WW  | Feb. 13 YW       | CE      | BW     | ww                | YW     | MCE   | MLK  | <b>RIVERSTONE DELIA 221E</b>                   |
|     | 88   | 640        | 1205             | 1.0     | 3.1    | 50                | 86     | 5.0   | 25   | HIGHLAND DELIA 190W                            |
|     |      |            |                  |         |        |                   |        |       |      |                                                |