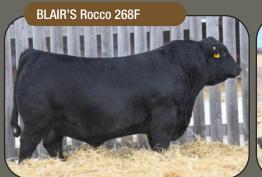

#### SIRE OF LOTS 19 & 20

Rocca is sired by the ultimate female producer, SAV Renown, by the extreme producer and phenotype queen Bar-E-L Erica 74A. Rocco is a brute force loaded with real breed charter, tons of red meat, superior spring and depth of rib, deep long muscle, and stands on a perfect foot. Maternal is bred into Rocco topside and bottom side of his pedigree.

16 YEARLING ANGUS RIVERSTONE

|   | PUR | EBRED ANGUS |
|---|-----|-------------|
|   | Rľ  | VERSTON     |
| U | BW  | Sep. 9 WW   |
|   | 76  | 655         |

JAN 24, 2022 • TCM 56L • REG#2344390 • TWIN E ROCC **O** 56L Feb. 15 YW CE BW ww

> -1.5 2.7

55

102 5.0

1170

S A V RENOWN 3439 **BLAIR'S ROCCO 268F** BAR-E-L ERICA 74A S A V SENSATION 5615 **RIVERSTONE BARBARA 44G** YW MCE MLK **RIVERSTONE BARBARA 198D** 25

RITO 707 OF IDEAL 3407 S A V BLACKCAP MAY 4136 BAR-E-L NATURAL LAW 52Y HF ERICA 339T S A V REGISTRY 2831 S A V BLACKCAP MAY 4136 HIGHLAND CREED 20A HIGHLAND BARBARA 172T