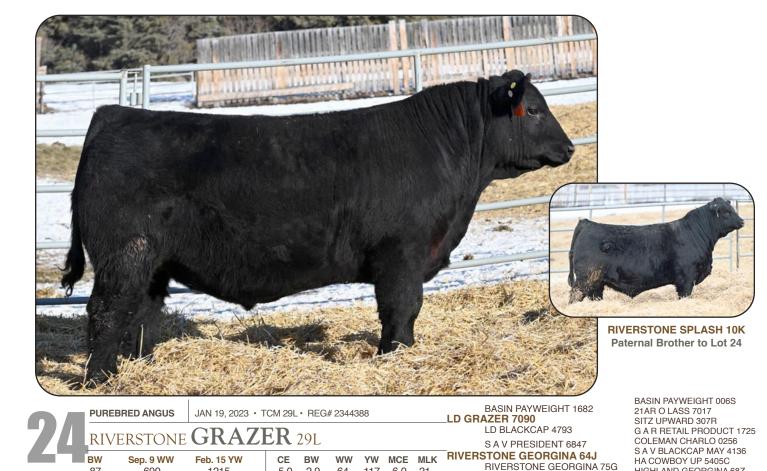

HIGHLAND BLACKBIRD 5X

SAV RAINFALL 6846 Maternal Grandsire to Lot 22

BASIN PAYWEIGHT 006S 21AR O LASS 7017 SITZ UPWARD 307R G A R RETAIL PRODUCT 1725 COLEMAN CHARLO 0256 S A V BLACKCAP MAY 4136 MAR INNOVATION 251 HIGHLAND ERROLLINE 119T

BASIN PAYWEIGHT 1682 LD GRAZER 7090 JAN 22, 2023 • TCM 37L • REG#2322377 PUREBRED ANGUS LD BLACKCAP 4793 GRAZER RIVERSTONE 37L S A V RAINFALL 6846 **RIVERSTONE ERROLINE 42J** BW Sep. 9 WW Feb. 15 YW CE BW ww YW MCE MLK **RIVERSTONE ERROLINE 26E** 70 720 1235 10.0 -0.3 56 104 12.0 25

|          |    | PURE | BRED ANGUS | JAN 24, 2023 • T | CM 51L | • REG | BASIN PAYWEIGHT 1682<br>LD GRAZER 7090 |     |     |     |                          |
|----------|----|------|------------|------------------|--------|-------|----------------------------------------|-----|-----|-----|--------------------------|
| <b>.</b> | -2 | DI   | EDETONE    | GRAZI            | FR     | 51 T  |                                        |     |     |     | LD BLACKCAP 4793         |
|          |    | KIV  | EKSIONE    | UNAL             |        | JIL   |                                        |     |     |     | COLEMAN BRAVO 6313       |
|          | U  | BW   | Sep. 9 WW  | Feb. 15 YW       | CE     | BW    | ww                                     | YW  | MCE | MLK | RIVERSTONE BLACKBIRD 25J |
|          |    | 85   | 680        | 1220             | 6.0    | 2.3   | 60                                     | 111 | 8.0 | 23  | RIVERSTONE BLACKBIRD 8F  |

690

87

1215

2.9

64

117

6.0 21

5.0

BASIN PAYWEIGHT 006S 21AR O LASS 7017 SITZ UPWARD 307R G A R RETAIL PRODUCT 1725 COLEMAN CHARLO 0256 COLEMAN DONNA 714 S A V BEST INTEREST 0136 HIGHLAND BLACKBIRD 256X

HIGHLAND GEORGINA 68Z

Certainly an exciting time to be in the cattle business. The calf market has been strong and continues to show signs of strength. When looking for your next herd sire make sure to take a hard look at the bulls from Riverstone Cattle. I have had the pleasure of working with the crew at Riverstone for many years and the depth of quality continues to get deeper year after year. The bull feed program utilizes high quality on farm forages with a custom designed complete feed pellet balanced for proper protein and energy requirements. Organic minerals are used to ensure proper immune function and overall health. If you have any questions about the nutrition of the sale bulls, please feel free to call. Best of luck sale day.