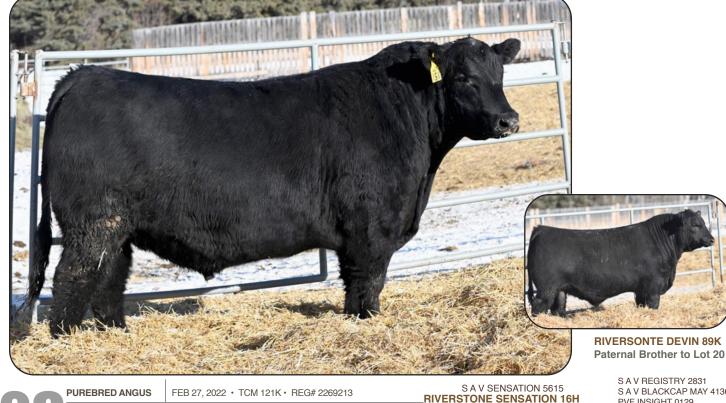

#### SIRE OF LOT 29

Riverstone Sensation 16H was a bull that we kept for our heifer pen! This herdsire was off the charts in terms of calving ease because of his streamlined makeup and smooth shape and skeleton. When we first used him on first calvers it was to get them out trouble free but wow were we surprised when those calves put on the pounds and had comparable performance with some of our top AI cow bulls. We lost this bull last spring so the progeny from this guys is limited.