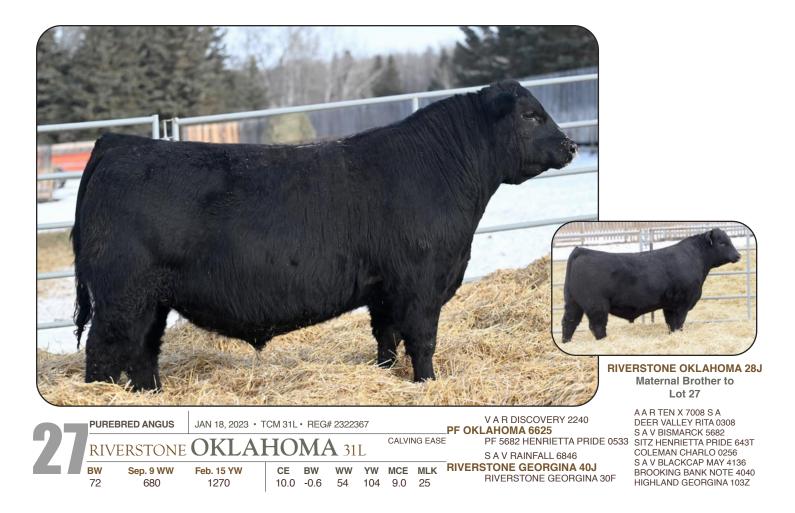

#### SIRE OF LOTS 22 - 26

LD Grazer 7090 was selected by Musgrave Angus as the next generation of their program. Grazer brings forward an incredible look, being thick made, big bodied, easy fleshing and bold throughout. Grazer captures all the sought after attributes of the Payweight line and adds extra power, impeccable feet and the elite Upward 307R maternal line.

#### SIRE OF LOT 27

PF Oklahoma 6625 is one of the most complete calving ease bulls with maternal greatness and stacked EPD's in the breed. He is strong footed, sound structured, large scrotal, smooth made and nearly impossible to find a hole in for an exciting up and coming calving ease prospect. Genetically, he is intriguing by representing two of the great cow families in the industry with the Rita on the top side and the world renowned Henrietta Pride on the bottom side.