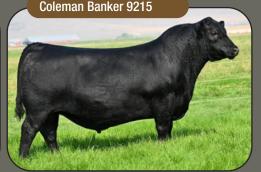

#### SIRE OF LOT 5

Coleman Banker 9215 was the \$75,000 top-seller through the 2021 Coleman fall production sale. He was the second heaviest bull in his contemporary group and was the No. 1 ADG Bull on Test and had an actual birth weight of 75 lbs. The combination of this tremendous gain makes him one of the tremendous calving-ease sires ever produced in the Coleman Angus program.

S A V BLACKCAP MAY 4136

S A V EMBLYNETTE 7566

S A V 707 RITO 9969

|   | PURE            | BRED ANGUS              | COLEMAN BRAVO 6313<br>_COLEMAN BANKER 9215 |                  |                  |                 |                  |            |                  |                                              |
|---|-----------------|-------------------------|--------------------------------------------|------------------|------------------|-----------------|------------------|------------|------------------|----------------------------------------------|
| h | RIV             | ERSTONE                 | BANK                                       | ER               | 24L              |                 |                  |            |                  | COLEMAN DONNA 4203<br>S A V RESOURCE 1441    |
|   | <b>BW</b><br>85 | <b>Sep. 9 WW</b><br>765 | Feb. 15 YW<br>1290                         | <b>CE</b><br>9.0 | <b>BW</b><br>0.7 | <b>WW</b><br>62 | <b>YW</b><br>120 | MCE<br>9.0 | <b>МLК</b><br>31 | COLEMAN ABIGALE 7185<br>COLEMAN ABIGALE 0277 |

COLEMAN CHARLO 0256 COLEMAN DONNA 714 CONNEALY THUNDER COLEMAN DONNA 714 RITO 707 OF IDEAL 3407 S A V BLACKCAP MAY 4136 O C C PAXTON 730P BOHI ABIGALE 6014

10 YEARLING ANGUS RIVERSTONE

SAV WEST RIVER 2066 Maternal Grandsire to Lot 9