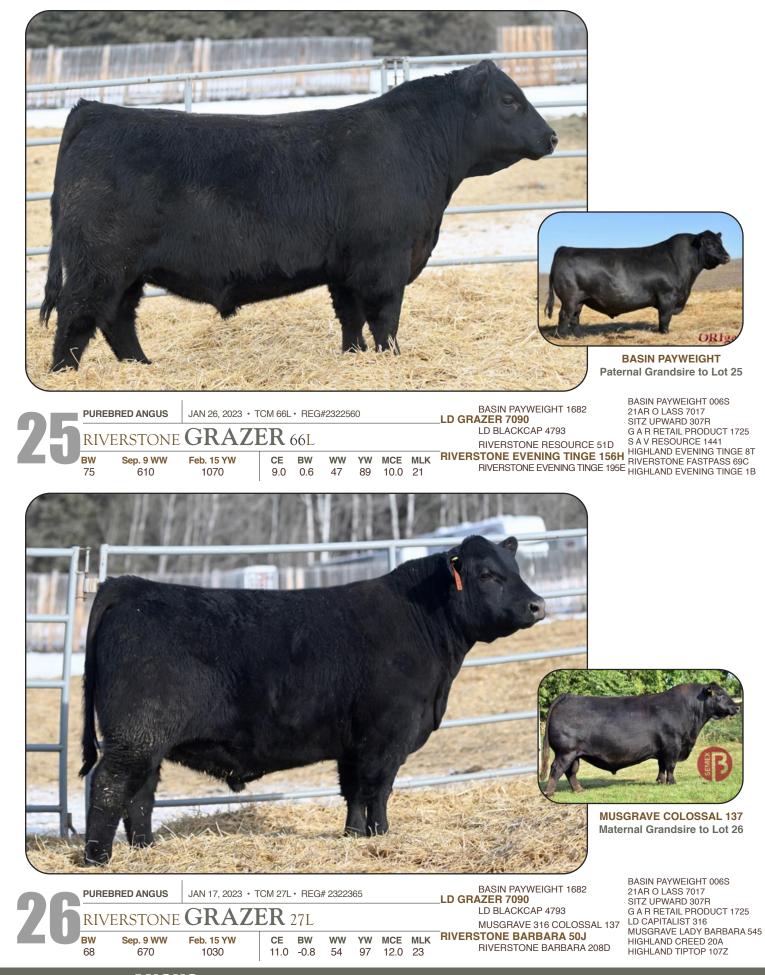

#### 3. How to Bid

Now that you are logged in and your account phone number / email is verified you are able to bid on an upcoming sale. Simply find the lot you are interested in bidding on. After you have found the lot there are 2 options for bidding on the lot.

- **Place Next Bid** – to place the next bid on the item, you see the amount in the first box, you simply click the "Place Bid" button and after you review the bid and agree to the terms and conditions your bid will be placed.

#### SIRE OF LOTS 22 - 26

LD Grazer 7090 was selected by Musgrave Angus as the next generation of their program. Grazer brings forward an incredible look, being thick made, big bodied, easy fleshing and bold throughout. Grazer captures all the sought after attributes of the Payweight line and adds extra power, impeccable feet and the elite Upward 307R maternal line.