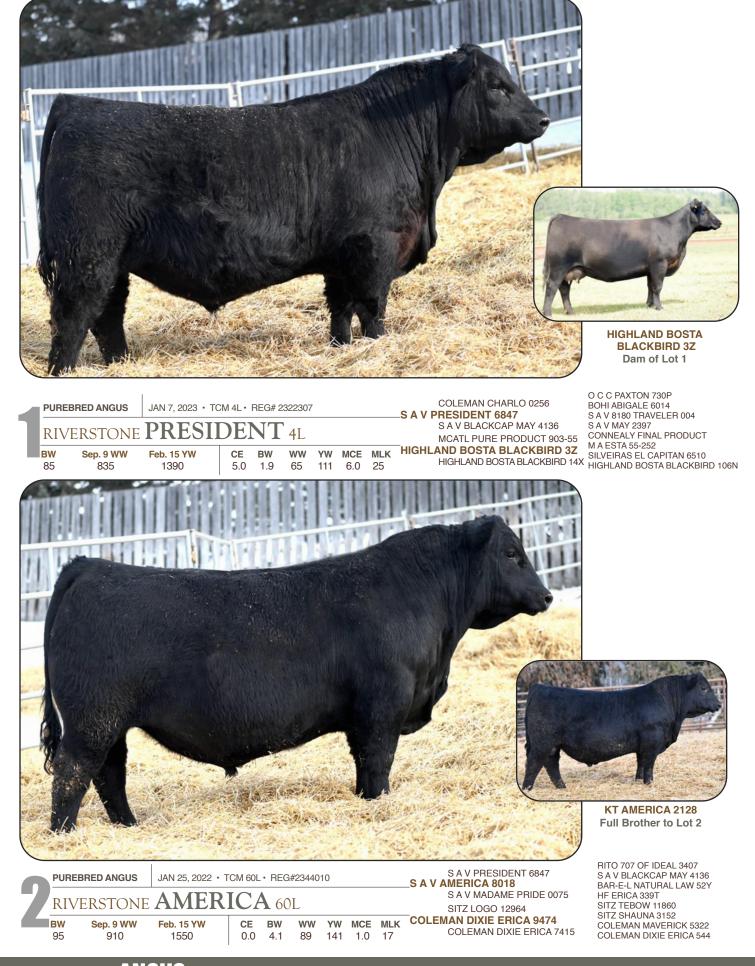

#### SIRE OF LOT 1

SAV President 6847 was the world record and topselling bull of the 2017 SAV sale at \$750,000 with a total valuation of \$938,500. Incredible in his structure and powerful in his design, President is been called the best Charlo son out of the No. 1 income producing cow in SAV history, SAV Blackcap May 4136. To date, she has produced over \$10 million dollars in progeny sales. Thick and efficient, he is the future of performance Angus genetics.