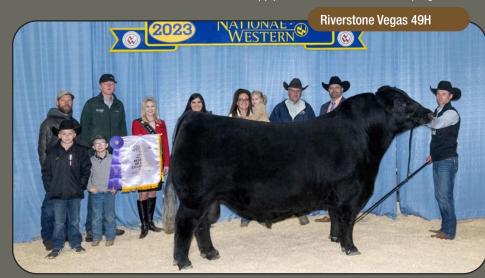

> As usual, we have an extensive AI program, offering a variety of different sires so that we aren't using the same bulls year after year, our power is in the cow! Adding diversity to our program in the replacement pen as well as in our customer's herds we strive to add productivity and longevity to both your and our herd base. With that said, the main group of bulls this year consist of 2 full brothers, Riverstone Vegas, the 2022 Reserve Champion Bull at the National Western in Denver, and his full brother Riverstone Roadhouse 42H. Vegas was purchased from our bull sale in 2021 by Six Mile Angus and has since been gracing the pastures of the famous Griswold program in Oklahoma. We lost his full brother Roadhouse due to a injury after his second breeding season. He definitely left his mark in our program. This set of bulls will be his last progeny to sell.

#### SIRE OF LOTS 13 - 15

Riverstone Road House 42H is a full brother to the 2023 Reserve Grand Champion Bull at the National Western, Riverstone Vegas 49H. When we were deciding which of the full brothers to keep for ourselves as a walking bull we chose this bull because of his lighter birth weight that could be used on heifers. Unfortunately we lost this bull to an injury and we only had a handful of semen drawn on him. He is a sire in short supply and we will miss him in our program.

**SIRE OF LOTS 6 - 12** Riverstone Vegas has definitely made a name for himself in the couple yeas. Vegas was the high seller in our 2021 bull sale and was purchased by Six Mile Ranch. This bull has since made a massive impact south of the border and is now being used and in part ownership with some of the best breeders in the business. His outcross pedigree makes him a unique to alot of the Angus breeds most popular females.