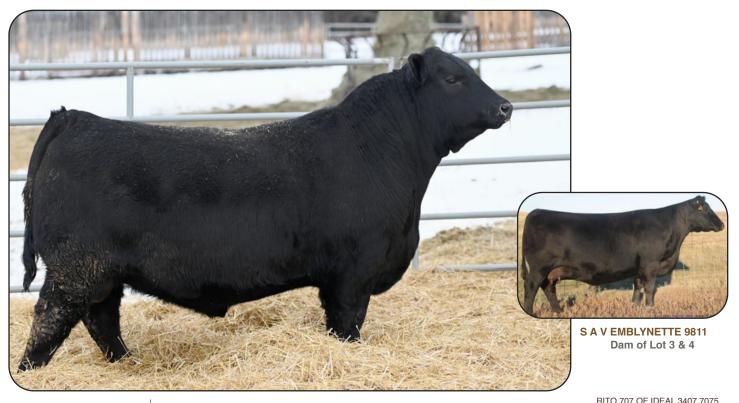

SAV America 8018

SIRE OF LOT 2

Brooking Emerald 9179

#### Riverstone Road House 42H

SAV America 8018 is the \$1,887,500 valuation

all-time, top-selling, world-record son of President.

time record at Schaff Angus Valley for 205-day

weight at 1107 pounds and the most money ever

terest at 1.51 million dollars. He is a "one of a

paid for a bull in history, selling for 80% semen in-

kind" breeding piece, resulting from the last embryo

produced out of the legendary SAV Madame Pride

0075, who has produced over \$5.5 million dollars

in progeny sales to date. America is truly unique.

He literally shattered every record including the all-