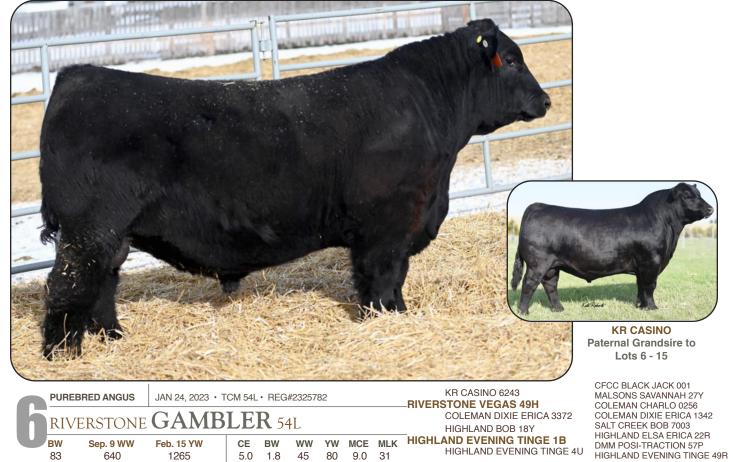

**SIRE OF LOTS 6 - 12** Riverstone Vegas has definitely made a name for himself in the couple yeas. Vegas was the high seller in our 2021 bull sale and was purchased by Six Mile Ranch. This bull has since made a massive impact south of the border and is now being used and in part ownership with some of the best breeders in the business. His outcross pedigree makes him a unique to alot of the Angus breeds most popular females.

CFCC BLACK JACK 001 MALSONS SAVANNAH 27Y COLEMAN CHARLO 0256 COLEMAN DIXIE ERICA 1342

S A V BISMARCK 5682 S A V EMBLYNETTE 0491 DMM CREED 75W

HIGHLAND GEORGINA 12W

| PURI            | EBRED ANGUS             | JAN 10, 2023 • T   | CM 11L           | • REG;           | #23257          | KR CASINO 6243<br>RIVERSTONE VEGAS 49H |            |                  |                                                   |
|-----------------|-------------------------|--------------------|------------------|------------------|-----------------|----------------------------------------|------------|------------------|---------------------------------------------------|
| RI\             | /ERSTONE                | GAMB               | LE               | <b>R</b> 11      | lL              |                                        |            |                  | COLEMAN DIXIE ERICA 3372<br>S A V WEST RIVER 2066 |
| <b>BW</b><br>88 | <b>Sep. 9 WW</b><br>700 | Feb. 15 YW<br>1250 | <b>CE</b><br>5.0 | <b>BW</b><br>1.8 | <b>WW</b><br>69 | <b>YW</b><br>104                       | MCE<br>8.0 | <b>MLK</b><br>28 | RIVERSTONE GEORGINA 21E<br>HIGHLAND GEORGINA 25A  |