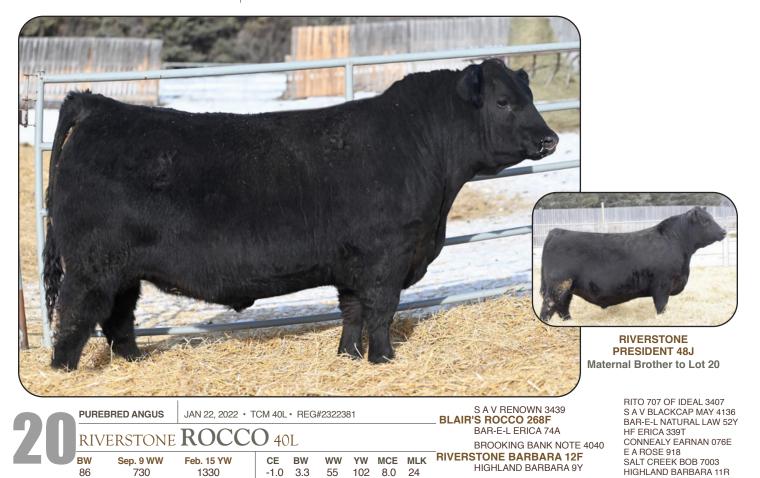

#### SIRE OF LOTS 19 & 20

Rocca is sired by the ultimate female producer, SAV Renown, by the extreme producer and phenotype queen Bar-E-L Erica 74A. Rocco is a brute force loaded with real breed charter, tons of red meat, superior spring and depth of rib, deep long muscle, and stands on a perfect foot. Maternal is bred into Rocco topside and bottom side of his pedigree.