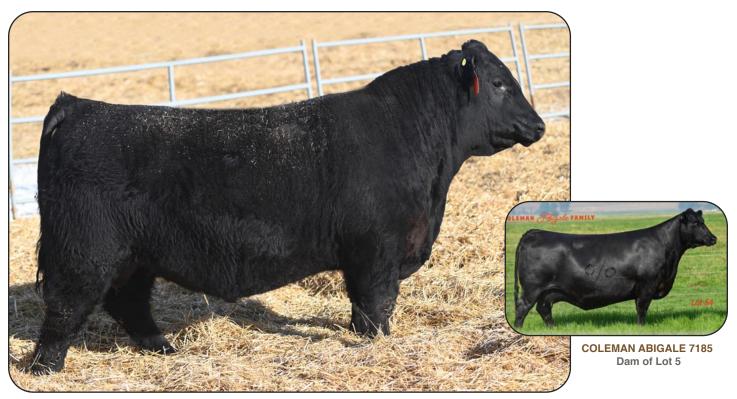

#### SIRE OF LOT 5

Coleman Banker 9215 was the \$75,000 top-seller through the 2021 Coleman fall production sale. He was the second heaviest bull in his contemporary group and was the No. 1 ADG Bull on Test and had an actual birth weight of 75 lbs. The combination of this tremendous gain makes him one of the tremendous calving-ease sires ever produced in the Coleman Angus program.