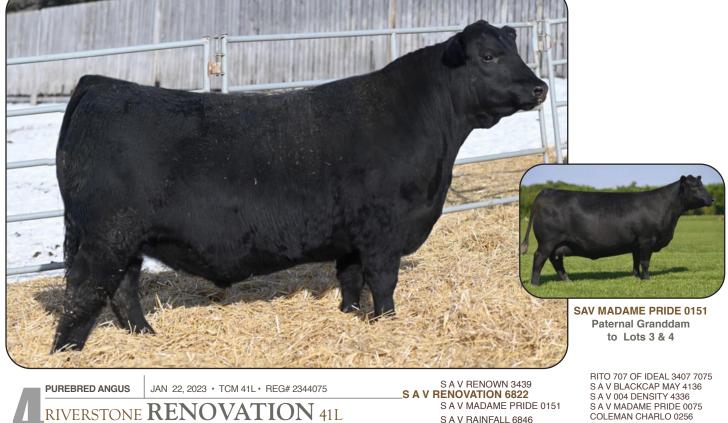

#### SIRE OF LOTS 3 & 4

Renovation has been very popular with breeders who have seen him and admired his overall balance and eye appeal. He is a stout, attractive bull out of an excellent Density dam. His progeny reports include added performance and thickness in the bulls and attractive maternal look to his females.