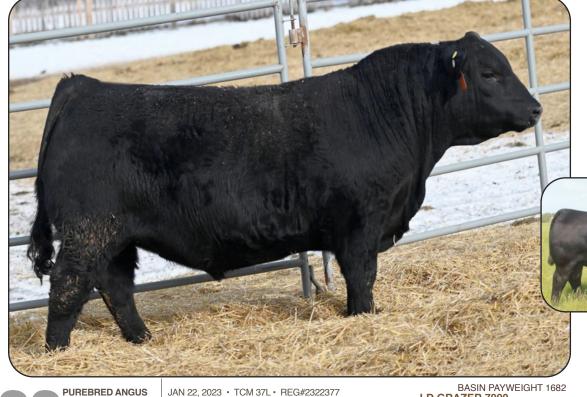

BASIN PAYWEIGHT 1682 LD GRAZER 7090 JAN 22, 2023 • TCM 37L • REG#2322377 PUREBRED ANGUS LD BLACKCAP 4793 GRAZER RIVERSTONE 37L S A V RAINFALL 6846 **RIVERSTONE ERROLINE 42J** BW Sep. 9 WW Feb. 15 YW CE BW ww YW MCE MLK **RIVERSTONE ERROLINE 26E** 70 720 1235 10.0 -0.3 56 104 12.0 25