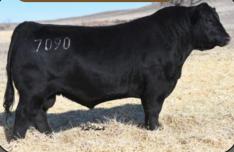

#### SIRE OF LOTS 22 - 26

LD Grazer 7090 was selected by Musgrave Angus as the next generation of their program. Grazer brings forward an incredible look, being thick made, big bodied, easy fleshing and bold throughout. Grazer captures all the sought after attributes of the Payweight line and adds extra power, impeccable feet and the elite Upward 307R maternal line.

BASIN PAYWEIGHT 1682 LD GRAZER 7090 JAN 22, 2023 • TCM 37L • REG#2322377 PUREBRED ANGUS LD BLACKCAP 4793 GRAZER RIVERSTONE 37L S A V RAINFALL 6846 **RIVERSTONE ERROLINE 42J** BW Sep. 9 WW Feb. 15 YW CE BW ww YW MCE MLK **RIVERSTONE ERROLINE 26E** 70 720 1235 10.0 -0.3 56 104 12.0 25