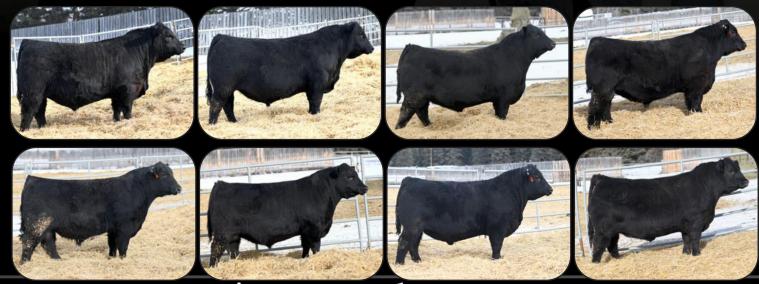

> As usual, we have an extensive AI program, offering a variety of different sires so that we aren't using the same bulls year after year, our power is in the cow! Adding diversity to our program in the replacement pen as well as in our customer's herds we strive to add productivity and longevity to both your and our herd base. With that said, the main group of bulls this year consist of 2 full brothers, Riverstone Vegas, the 2022 Reserve Champion Bull at the National Western in Denver, and his full brother Riverstone Roadhouse 42H. Vegas was purchased from our bull sale in 2021 by Six Mile Angus and has since been gracing the pastures of the famous Griswold program in Oklahoma. We lost his full brother Roadhouse due to a injury after his second breeding season. He definitely left his mark in our program. This set of bulls will be his last progeny to sell.

**SIRE OF LOTS 6 - 12** Riverstone Vegas has definitely made a name for himself in the couple yeas. Vegas was the high seller in our 2021 bull sale and was purchased by Six Mile Ranch. This bull has since made a massive impact south of the border and is now being used and in part ownership with some of the best breeders in the business. His outcross pedigree makes him a unique to alot of the Angus breeds most popular females.