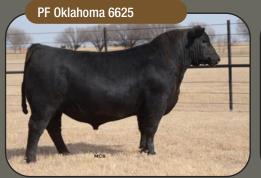

#### SIRE OF LOT 27

PF Oklahoma 6625 is one of the most complete calving ease bulls with maternal greatness and stacked EPD's in the breed. He is strong footed, sound structured, large scrotal, smooth made and nearly impossible to find a hole in for an exciting up and coming calving ease prospect. Genetically, he is intriguing by representing two of the great cow families in the industry with the Rita on the top side and the world renowned Henrietta Pride on the bottom side.

PF OKLAHOMA 6625

**RIVERSTONE GEORGINA 41H** 