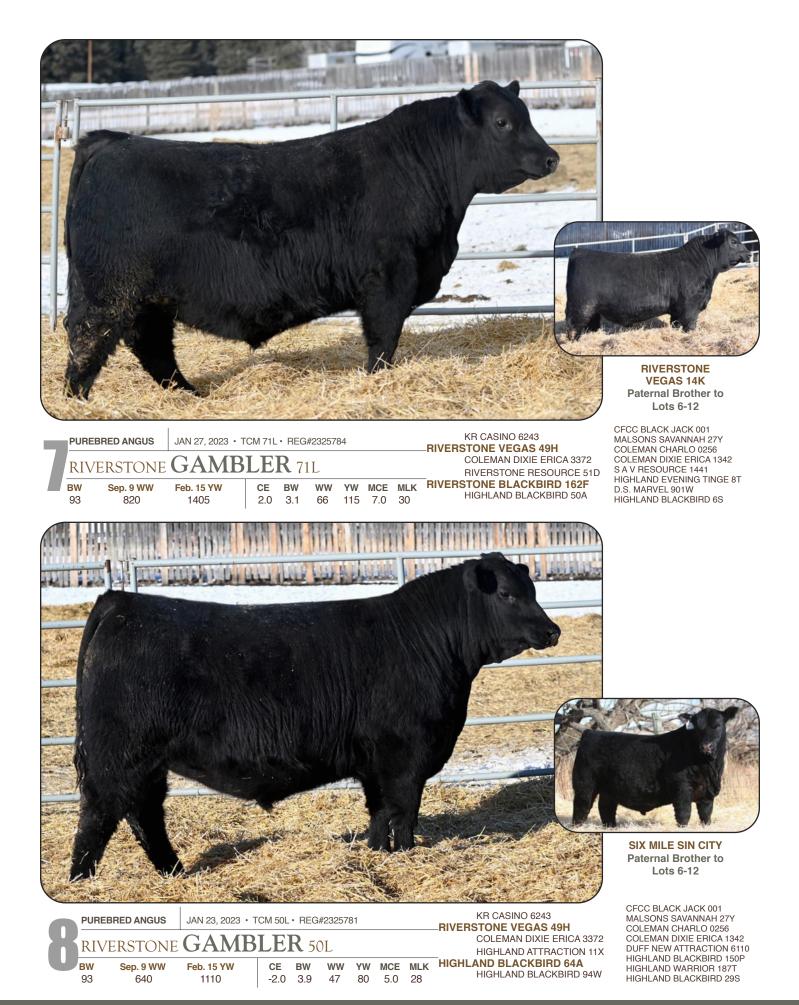

**SIRE OF LOTS 6 - 12** Riverstone Vegas has definitely made a name for himself in the couple yeas. Vegas was the high seller in our 2021 bull sale and was purchased by Six Mile Ranch. This bull has since made a massive impact south of the border and is now being used and in part ownership with some of the best breeders in the business. His outcross pedigree makes him a unique to alot of the Angus breeds most popular females.